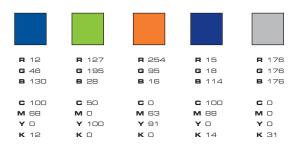

## **Primary Logo**





## Print\_(cmyk)

















# Screen\_(rgb)



SIMS2NLlogoPRIMARYrgb.gif



SIMS2NLlogoPRIMARYrgb.jpg











### Spot\_(pms)



SIMS2NLlogoPRIMARYpmsAl.eps



SIMS2NLlogoBWposAl.eps



SIMS2NLlogoBWnegAl.eps











### Alternate Logos





## Print\_(cmyk)











#### Screen\_(rgb)

😰 SIMS2NLlogoHORIZrgb.jpg









# Spot\_(pms)

🐮 SIMS2NLlogoHORIZpmsAl.eps





PMS 287

#### **Primary Color Palette**

**PMS** 376



PMS 1655 PMS 2748

PMS Cool Grey 6



#### **FONT INFORMATION**

Futura Heavy

## **ABCDEFGHIJKLMNOPQRSTUVWXYZ**

ER9 Extra Bold

### **ABCDEFGHIJKLMNOPQRSTUVWHY2**

The "SIMS2" part of the logo is based on the font Futura Heavy. The "nightlife" part of the logo is based on the font ER9 Extra Bold.